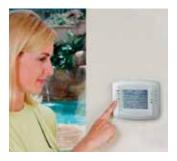

**Automatic Sanitation** Automation Keep your water clear and clean with a system that makes your pool practically maintenance free.

Control your pool's deluxe features, from heating to lighting to chlorination to cleaning cycles, with just a touch of a button.