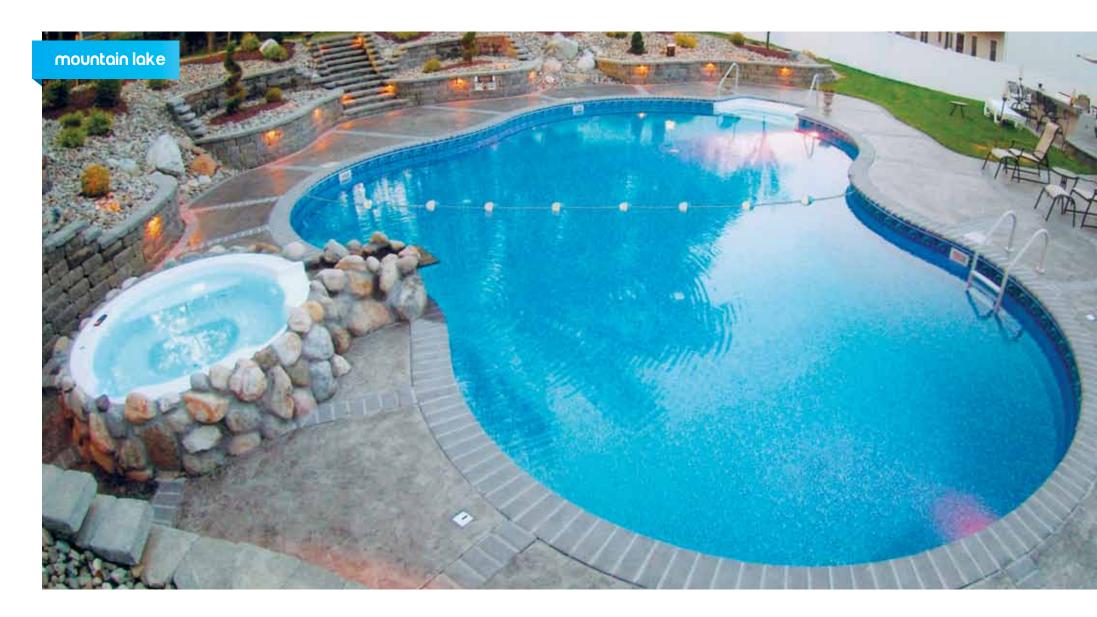

### choose your generation

Our design gallery features over 80 pool shapes, sizes and numerous interior pool finishes to complement your outdoor living area and suit your style.

### pool shape options & sizes

#### roman end

16ft x 35ft 18ft x 39ft 20ft x 41ft 18ft x 44ft Lazy L - Left or Right kic 15f 16f 16f 18f 20

kidney

15ft × 26ft\* 16ft × 30ft\* 16ft × 33ft 18ft × 36ft 20ft × 38ft

Drawings are design illustrations only and not to be used as exact shape representations. Please see a Generation Pools dealer for exact measurements available in our Assembly Drawing & Dig Specification Manual.