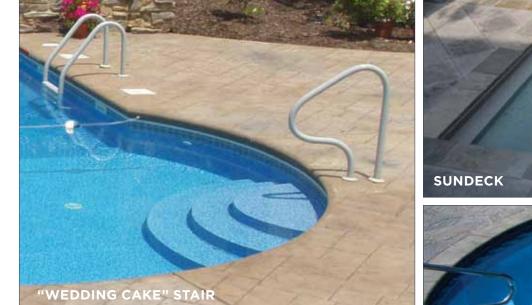

pool shown with vinyl covered wedding cake step, sundeck and a custom steel spillover spa

### step forward with the best pool entry systems available

A pool's stair system is an integral part of the family swimming experience, and is often the most popular place to be. It can be a lounge area to sit and catch up with your kids, a cuddle cove to nestle with your spouse, a safe spot for younger ones to practice their first strokes, to name just a few.

Generation Pools feature the most aesthetically pleasing steps on the market, with a variety of options, including wedding cake stair and bench combinations, cuddle coves, sun decks, and much more.

generation pools

### built-in steps

Our vinyl-covered **Generation Steel Stairs** bring the pattern of your interior pool finish onto your steps, creating a uniform elegance. Choose from our many models or **create the Generation Pool Entry System of your own**, in any shape or in any size.