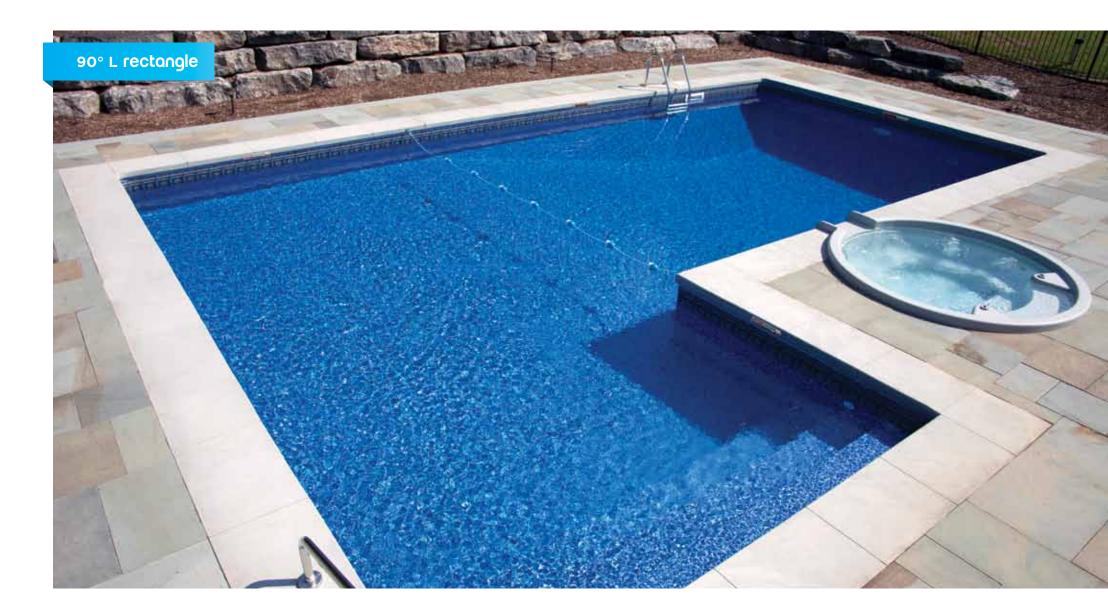

#### 2' radius rectangle 12ft × 24ft\*

 $16ft \times 32ft$   $16ft \times 36ft$   $18ft \times 36ft$   $20ft \times 40ft$   $16ft \times 37ft \times 24ft 90^{\circ}L - Left or Right$   $18ft \times 37ft \times 26ft 90^{\circ}L - Left or Right$   $20ft \times 43ft \times 28ft 90^{\circ}L - Left or Right$   $18ft \times 43ft Lazy L - Left or Right$ 

#### **6" radius (90°) rectangle** 12ft × 24ft\* 14ft × 28ft\* 16ft × 32ft 18ft × 36ft 20ft × 40ft

16ft x 38ft x 24ft 90° L - Left or Right 18ft x 45ft Lazy L - Left or Right