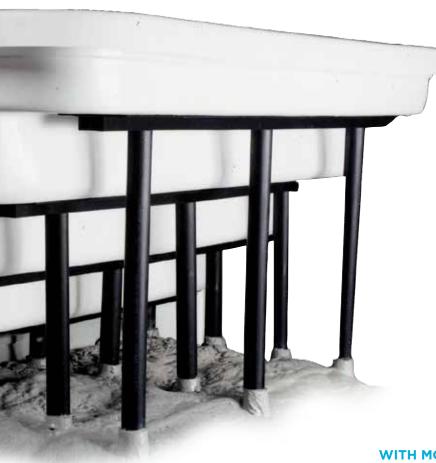

#### **Built On Steel...**

Generation Pools are built with panels constructed of the highest quality, G-235 zinc-coated, galvanized steel available.

Our steel panels are built to withstand extreme conditions, and fortified with pioneering **Imperial Armor Guard**, an additional layer of protection designed to prevent corrosion and extend the life of your panels...guaranteed with a limited **Lifetime Transferable Warranty**.

#### ... Exceptional Engineering...

Generation Pools are built strong thanks to a unique engineering process that incorporates 5" flanges top and bottom to further bolster your steel panels.

Our A-frame steel braces provide superior support to the pool walls, able to withstand extreme external pressures and hold tons of water.