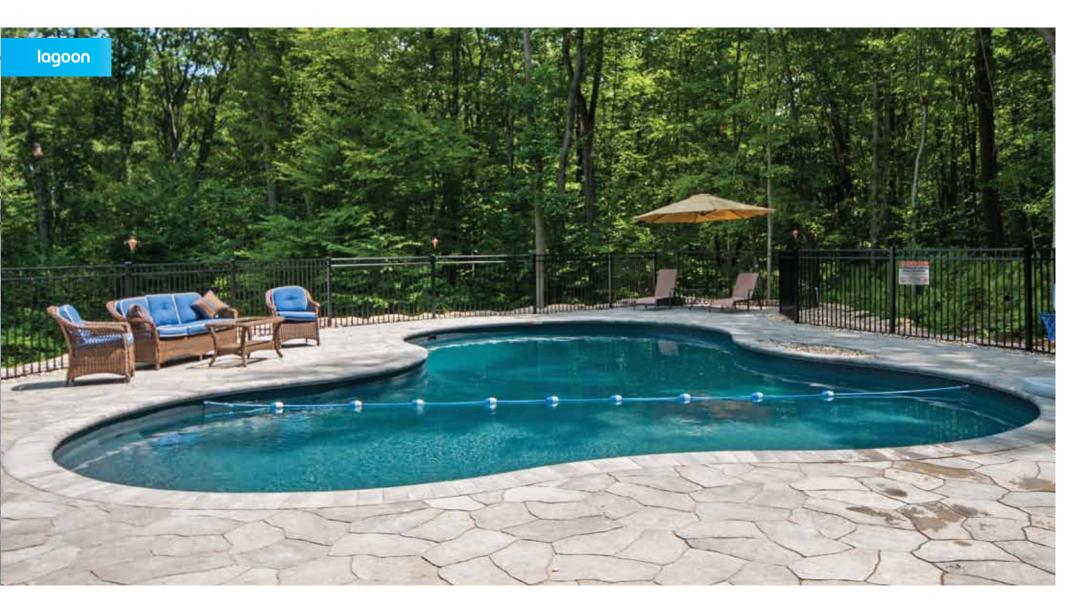

### choose your generation

Our design gallery features over 80 pool shapes, sizes and numerous interior pool finishes to complement your outdoor living area and suit your style.

### pool shape options & sizes

#### lagoon

16ft × 34ft × 25ft 18ft × 37ft × 29ft 20ft × 42ft × 31ft