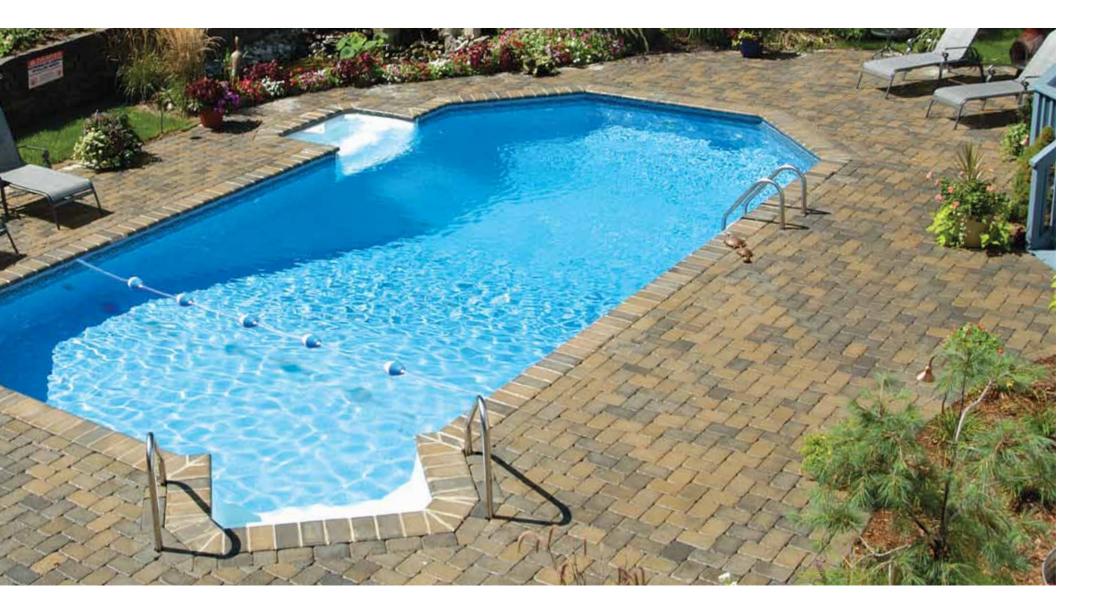

### choose your generation

Our design gallery features over 80 pool shapes, sizes and numerous interior pool finishes to complement your outdoor living area and suit your style.

### pool shape options & sizes

#### roman end

16ft x 35ft 18ft x 39ft 20ft x 41ft 18ft x 44ft Lazy L - Left or Right kic 15f 16f 16f 18f 20

kidney

15ft × 26ft\* 16ft × 30ft\* 16ft × 33ft 18ft × 36ft 20ft × 38ft

Drawings are design illustrations only and not to be used as exact shape representations. Please see a Generation Pools dealer for exact measurements available in our Assembly Drawing & Dig Specification Manual.