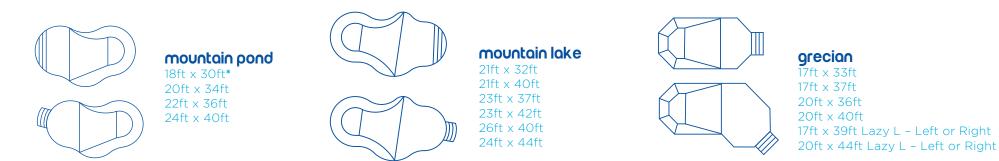

### pool shape options & sizes

#### 2' radius rectangle 12ft × 24ft\*

 $16ft \times 32ft$   $16ft \times 36ft$   $18ft \times 36ft$   $20ft \times 40ft$   $16ft \times 37ft \times 24ft 90^{\circ}L - Left or Right$   $18ft \times 37ft \times 26ft 90^{\circ}L - Left or Right$   $20ft \times 43ft \times 28ft 90^{\circ}L - Left or Right$   $18ft \times 43ft Lazy L - Left or Right$ 

#### 4' radius rectangle

16ft x 32ft 18ft x 36ft 20ft x 40ft 18ft x 43ft Lazy L - Left or Right

#### lagoon

16ft × 34ft × 25ft 18ft × 37ft × 29ft 20ft × 42ft × 31ft

#### **6" radius (90°) rectangle** 12ft × 24ft\* 14ft × 28ft\* 16ft × 32ft 18ft × 36ft 20ft × 40ft

16ft x 38ft x 24ft 90° L - Left or Right 18ft x 45ft Lazy L - Left or Right

#### roman end

16ft x 35ft 18ft x 39ft 20ft x 41ft 18ft x 44ft Lazy L - Left or Right kic 15f 16f 16f 18f 20

kidney

15ft × 26ft\* 16ft × 30ft\* 16ft × 33ft 18ft × 36ft 20ft × 38ft

Drawings are design illustrations only and not to be used as exact shape representations. Please see a Generation Pools dealer for exact measurements available in our Assembly Drawing & Dig Specification Manual.