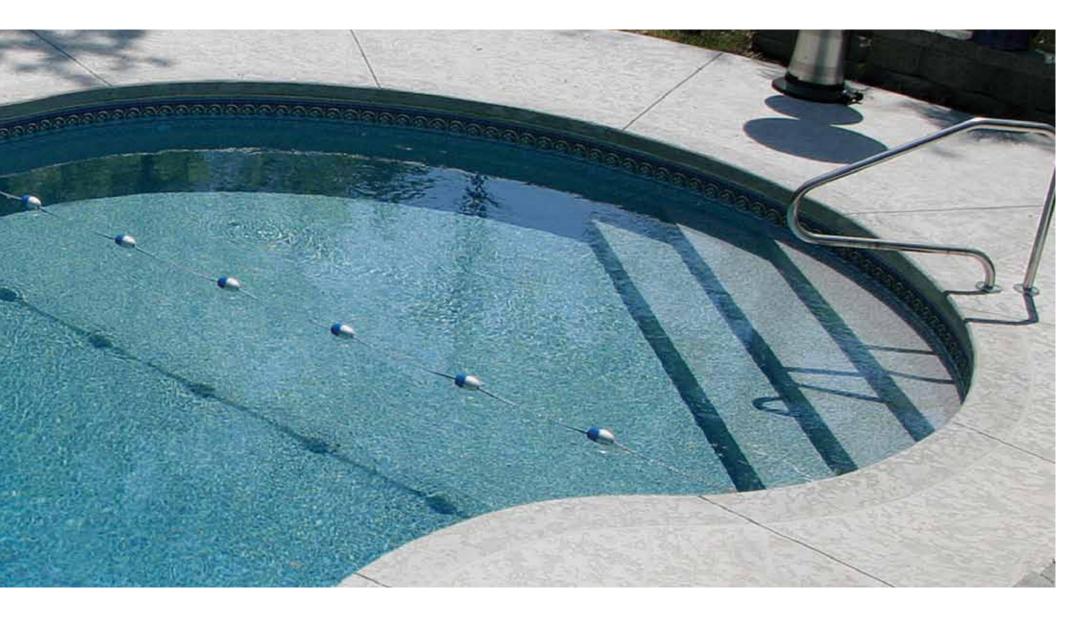

### step forward with the best pool entry systems available

A pool's stair system is an integral part of the family swimming experience, and is often the most popular place to be. It can be a lounge area to sit and catch up with your kids, a cuddle cove to nestle with your spouse, a safe spot for younger ones to practice their first strokes, to name just a few.

Generation Pools feature the most aesthetically pleasing steps on the market, with a variety of options, including wedding cake stair and bench combinations, cuddle coves, sun decks, and much more.

generation pools

### built-in steps

Our vinyl-covered **Generation Steel Stairs** bring the pattern of your interior pool finish onto your steps, creating a uniform elegance. Choose from our many models or **create the Generation Pool Entry System of your own**, in any shape or in any size.