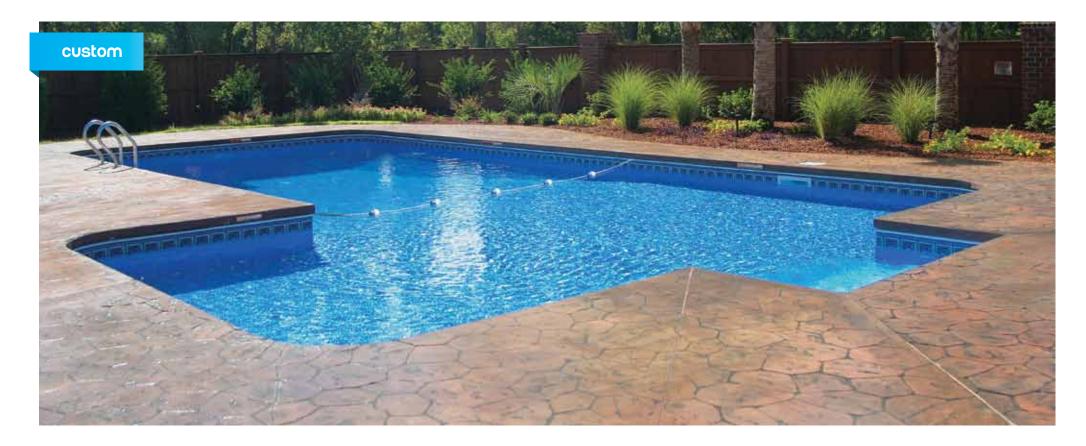

### choose your generation

Our design gallery features over 80 pool shapes, sizes and numerous interior pool finishes to complement your outdoor living area and suit your style.

### or define your own

With the design flexibility of steel, you can design your own inground pool, any shape or any size. Ask your Generations dealer how you can custom-build a pool that is uniquely you. If you can dream it, we can make it.

pool shown with vinyl covered wedding cake step, sundeck and a custom steel spillover spa