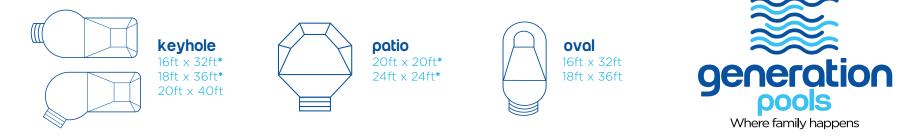

### pool shape options & sizes

#### 2' radius rectangle 12ft × 24ft\*

 $16ft \times 32ft$   $16ft \times 36ft$   $18ft \times 36ft$   $20ft \times 40ft$   $16ft \times 37ft \times 24ft 90^{\circ}L - Left or Right$   $18ft \times 37ft \times 26ft 90^{\circ}L - Left or Right$   $20ft \times 43ft \times 28ft 90^{\circ}L - Left or Right$   $18ft \times 43ft Lazy L - Left or Right$ 

#### 4' radius rectangle

16ft x 32ft 18ft x 36ft 20ft x 40ft 18ft x 43ft Lazy L - Left or Right

#### lagoon

16ft × 34ft × 25ft 18ft × 37ft × 29ft 20ft × 42ft × 31ft

#### **6" radius (90°) rectangle** 12ft × 24ft\* 14ft × 28ft\* 16ft × 32ft 18ft × 36ft 20ft × 40ft

16ft x 38ft x 24ft 90° L - Left or Right 18ft x 45ft Lazy L - Left or Right

#### roman end

16ft x 35ft 18ft x 39ft 20ft x 41ft 18ft x 44ft Lazy L - Left or Right kic 15f 16f 16f 18f 20

kidney

15ft × 26ft\* 16ft × 30ft\* 16ft × 33ft 18ft × 36ft 20ft × 38ft

Drawings are design illustrations only and not to be used as exact shape representations. Please see a Generation Pools dealer for exact measurements available in our Assembly Drawing & Dig Specification Manual.