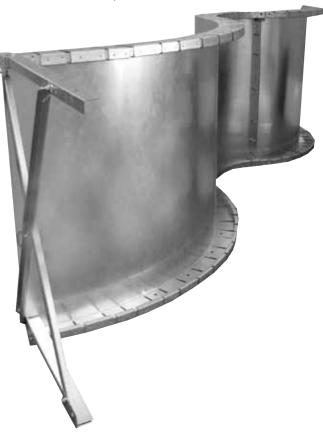

#### **Built On Steel...**

Generation Pools are built with panels constructed of the highest quality, G-235 zinc-coated, galvanized steel available.

Our steel panels are built to withstand extreme conditions, and fortified with pioneering **Imperial Armor Guard**, an additional layer of protection designed to prevent corrosion and extend the life of your panels...guaranteed with a limited **Lifetime Transferable Warranty**.

#### ... Exceptional Engineering...

Generation Pools are built strong thanks to a unique engineering process that incorporates 5" flanges top and bottom to further bolster your steel panels.

Our A-frame steel braces provide superior support to the pool walls, able to withstand extreme external pressures and hold tons of water.