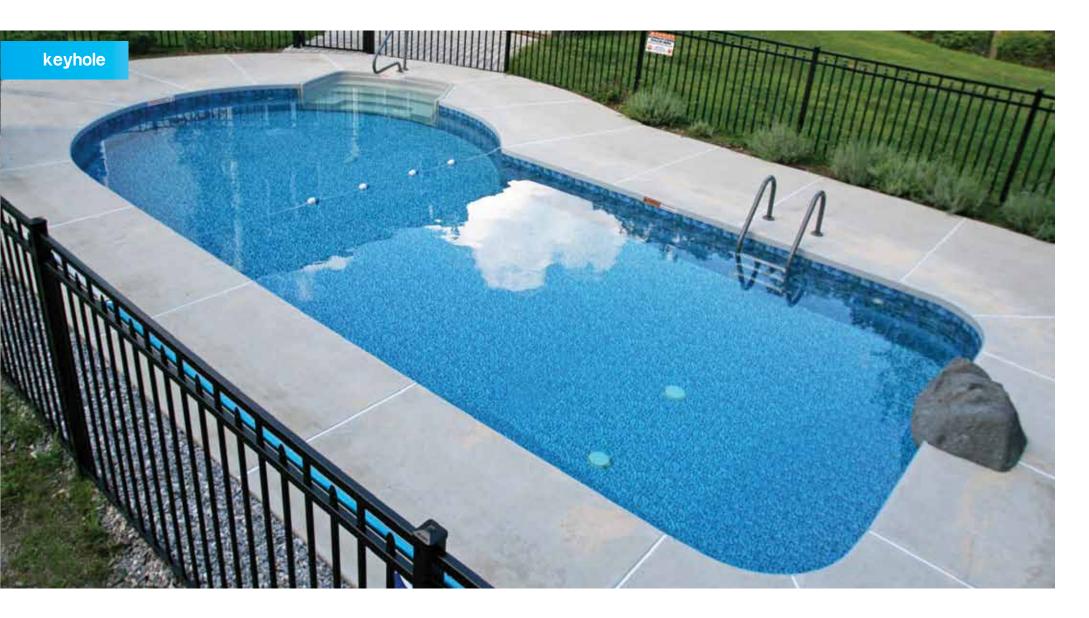

18ft x 43ft Lazy L - Left or Right



#### lagoon

16ft × 34ft × 25ft 18ft × 37ft × 29ft 20ft × 42ft × 31ft



#### **6" radius (90°) rectangle** 12ft × 24ft\* 14ft × 28ft\* 16ft × 32ft 18ft × 36ft 20ft × 40ft

16ft x 38ft x 24ft 90° L - Left or Right 18ft x 45ft Lazy L - Left or Right



#### roman end

16ft x 35ft 18ft x 39ft 20ft x 41ft 18ft x 44ft Lazy L - Left or Right kic 15f 16f 16f 18f 20

kidney

15ft × 26ft\* 16ft × 30ft\* 16ft × 33ft 18ft × 36ft 20ft × 38ft



Drawings are design illustrations only and not to be used as exact shape representations. Please see a Generation Pools dealer for exact measurements available in our Assembly Drawing & Dig Specification Manual.









\* Diving boards not allowed













generation pools



generation pools



generation pools





### step forward with the best pool entry systems available

A pool's stair system is an integral part of the family swimming experience, and is often the most popular place to be. It can be a lounge area to sit and catch up with your kids, a cuddle cove to nestle with your spouse, a safe spot for younger ones to practice their first strokes, to name just a few.

Generation Pools feature the most aesthetically pleasing steps on the market, with a variety of options, including wedding cake stair and bench combinations, cuddle coves, sun decks, and much more.



generation pools





### built-in steps



Our vinyl-covered **Generation Steel Stairs** bring the pattern of your interior pool finish onto your steps, creating a uniform elegance. Choose from our many models or **create the Gene