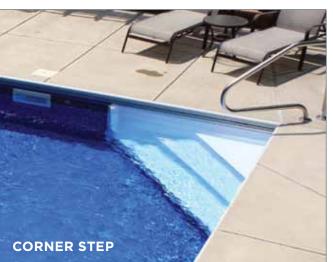

| model                            | white 42" | white 48" | gray 42" | gray granite 42" | model                            | white 42" | white 48" | gray 42" | gray granite 42" |
|----------------------------------|-----------|-----------|----------|------------------|----------------------------------|-----------|-----------|----------|------------------|
| 6' Step-N-Rest Trimline          | •         |           | •        |                  | 8' Roman Step Trimline           | •         |           |          | •                |
| 6' Step-N-Rest Cantilever        | •         |           | •        |                  | 8' Roman Step Cantilever         | •         |           |          | •                |
| 6' Radius Step-N-Rest Trimline   | •         |           |          |                  | 8' Radius Roman Step Trimline    | •         |           |          | •                |
| 6' Radius Step-N-Rest Cantilever | •         |           |          |                  | 8' Radius Roman Step Cantilever  | •         |           |          | •                |
| 8' Step-N-Rest Trimline          | •         | •         | •        | •                | 6' Lazy Lounge Trimline          | •         |           |          | •                |
| 8' Step-N-Rest Cantilever        | •         | •         | •        | •                | 6' Lazy Lounge Cantilever        | •         |           |          | •                |
| 8' Radius Step-N-Rest Trimline   | •         | •         | •        | •                | 6' Radius Lazy Lounge Trimline   | •         |           |          | •                |
| 8' Radius Step-N-Rest Cantilever | •         | •         | •        | •                | 6' Radius Lazy Lounge Cantilever | •         |           |          | •                |
| 8' Step-N-Spa Trimline           | •         |           | •        |                  | 6' Swim Out Step Trimline        | •         |           | •        |                  |
| 8' Step-N-Spa Cantilever         | •         |           | •        |                  | 6' Swim Out Step Cantilever      | •         |           | •        |                  |
| 8' Radius Step-N-Spa Trimline    | •         |           | •        |                  | 2' Radius Corner Step Cantilever | •         |           |          |                  |
| 8' Radius Step-N-Spa Cantilever  | •         |           | •        |                  | 90° Corner Step Cantilever       | •         |           |          | •                |
|                                  |           |           |          |                  | 2' Recessed Ladder               | •         |           | •        | •                |
|                                  |           |           |          |                  | 2' Recessed Ladder 48"           |           | •         |          |                  |
|                                  |           |           |          |                  | 92" Spillover Spa                | •         |           | •        | •                |

ladders, steps & spas

2' Radius Inside Corner Step 90° Inside Corner Step 2' In-Wall Ladder

Spillover Spa

**Poolside Spa** 