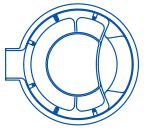

### step forward with the best pool entry systems available

A pool's stair system is an integral part of the family swimming experience, and is often the most popular place to be. It can be a lounge area to sit and catch up with your kids, a cuddle cove to nestle with your spouse, a safe spot for younger ones to practice their first strokes, to name just a few.

Generation Pools feature the most aesthetically pleasing steps on the market, with a variety of options, including wedding cake stair and bench combinations, cuddle coves, sun decks, and much more.

generation pools

### built-in steps

Our vinyl-covered **Generation Steel Stairs** bring the pattern of your interior pool finish onto your steps, creating a uniform elegance. Choose from our many models or **create the Generation Pool Entry System of your own**, in any shape or in any size.