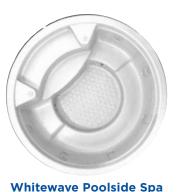

#### Whitewave Built-In Spas

Available in Poolside and Spillover designs and in colors of gray, white, or gray granite, Whitewave Spas are constructed of the strongest thermoplastic in the industry.

- 8 Hydrotherapy Jets
- 2 Air Controls
- 2 Suctions
- 92" diameter
- 33" depth
- 425 gallon average fill
- 6-8 person Seating Capacity
- Available in White, Gray or Gray Granite