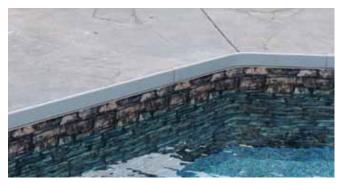

#### **Interior Pool Finishes**

Soft to the touch, our interior pool finishes come in a variety of alluring patterns and are simple to replace, allowing you to renew your pool's interior to change with you over time. (See poster attached.)

#### **Progressive Coping**

Locks your concrete deck against the pool walls with a contoured shape, fewer seams and a low profile edge.