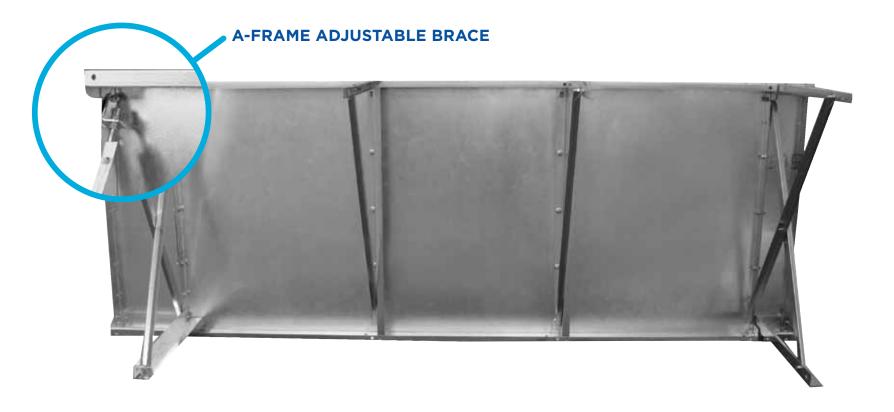

#### ... Exceptional Engineering...

Generation Pools are built strong thanks to a unique engineering process that incorporates 5" flanges top and bottom to further bolster your steel panels.

Our A-frame steel braces provide superior support to the pool walls, able to withstand extreme external pressures and hold tons of water.