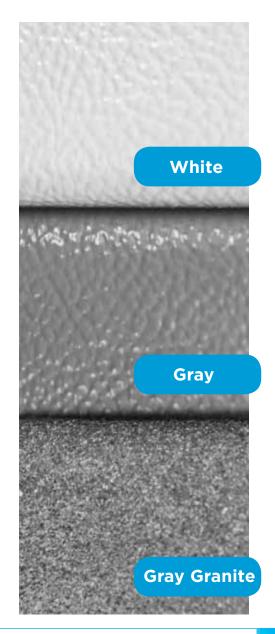

### **Color Options**

Tread-Loc<sup>™</sup> Steps and Whitewave Spas are available in three colors to seamlessly blend into your décor. Choose from White, Gray or our new Gray Granite. All finishes are constructed to withstand the elements and look beautiful for years to come. Gray Granite offers a unique textured feel and distinct granite finish for a look that is sure to impress.