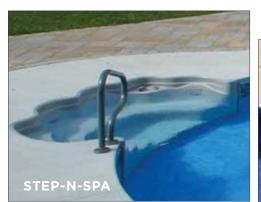

| model                            | white 42" | white 48" | gray 42" | gray granite 42" | model                            | white 42" | white 48" | gray 42" | gray granite 42" |
|----------------------------------|-----------|-----------|----------|------------------|----------------------------------|-----------|-----------|----------|------------------|
| 6' Step-N-Rest Trimline          | •         |           | •        |                  | 8' Roman Step Trimline           | •         |           |          | •                |
| 6' Step-N-Rest Cantilever        | •         |           | •        |                  | 8' Roman Step Cantilever         | •         |           |          | •                |
| 6' Radius Step-N-Rest Trimline   | •         |           |          |                  | 8' Radius Roman Step Trimline    | •         |           |          | •                |
| 6' Radius Step-N-Rest Cantilever | •         |           |          |                  | 8' Radius Roman Step Cantilever  | •         |           |          | •                |
| 8' Step-N-Rest Trimline          | •         | •         | •        | •                | 6' Lazy Lounge Trimline          | •         |           |          | •                |
| 8' Step-N-Rest Cantilever        | •         | •         | •        | •                | 6' Lazy Lounge Cantilever        | •         |           |          | •                |
| 8' Radius Step-N-Rest Trimline   | •         | •         | •        | •                | 6' Radius Lazy Lounge Trimline   | •         |           |          | •                |
| 8' Radius Step-N-Rest Cantilever | •         | •         | •        | •                | 6' Radius Lazy Lounge Cantilever | •         |           |          | •                |
| 8' Step-N-Spa Trimline           | •         |           | •        |                  | 6' Swim Out Step Trimline        | •         |           | •        |                  |
| 8' Step-N-Spa Cantilever         | •         |           | •        |                  | 6' Swim Out Step Cantilever      | •         |           | •        |                  |
| 8' Radius Step-N-Spa Trimline    | •         |           | •        |                  | 2' Radius Corner Step Cantilever | •         |           |          |                  |
| 8' Radius Step-N-Spa Cantilever  | •         |           | •        |                  | 90° Corner Step Cantilever       | •         |           |          | •                |
|                                  |           |           |          |                  | 2' Recessed Ladder               | •         |           | •        | •                |
|                                  |           |           |          |                  | 2' Recessed Ladder 48"           |           | •         |          |                  |
|                                  |           |           |          |                  | 92" Spillover Spa                | •         |           | •        | •                |

Step-N-Spa

8' Step-N-Rest

8' Straight Cantilever

Step-N-Spa

8' Roman Step

8' Radius Trimline Step-N-Spa

8' Radius Roman Step

8' Radius Cantilever Step-N-Spa

ladders, steps & spas

2' Radius Inside Corner Step 90° Inside Corner Step 2' In-Wall Ladder

Spillover Spa

**Poolside Spa** 