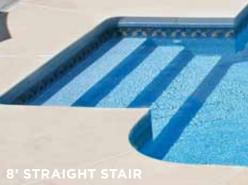

92" Poolside Spa

.

•

6' options

6' Lazy Lounge

6' Swimout Step

8' Radius Step-N-Rest

8' Straight Trimline

Step-N-Spa

8' Step-N-Rest

8' Straight Cantilever

Step-N-Spa

8' Roman Step

8' Radius Trimline Step-N-Spa

8' Radius Roman Step

8' Radius Cantilever Step-N-Spa