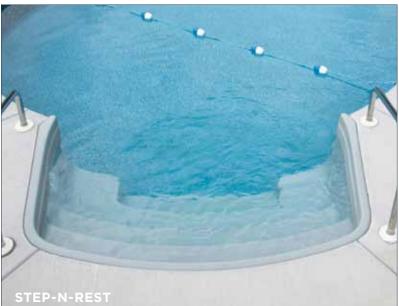

| model                            | white 42" | white 48" | gray 42" | gray granite 42" | model                            | white 42" | white 48" | gray 42" | gray granite 42" |
|----------------------------------|-----------|-----------|----------|------------------|----------------------------------|-----------|-----------|----------|------------------|
| 6' Step-N-Rest Trimline          | •         |           | •        |                  | 8' Roman Step Trimline           | •         |           |          | •                |
| 6' Step-N-Rest Cantilever        | •         |           | •        |                  | 8' Roman Step Cantilever         | •         |           |          | •                |
| 6' Radius Step-N-Rest Trimline   | •         |           |          |                  | 8' Radius Roman Step Trimline    | •         |           |          | •                |
| 6' Radius Step-N-Rest Cantilever | •         |           |          |                  | 8' Radius Roman Step Cantilever  | •         |           |          | •                |
| 8' Step-N-Rest Trimline          | •         | •         | •        | •                | 6' Lazy Lounge Trimline          | •         |           |          | •                |
| 8' Step-N-Rest Cantilever        | •         | •         | •        | •                | 6' Lazy Lounge Cantilever        | •         |           |          | •                |
| 8' Radius Step-N-Rest Trimline   | •         | •         | •        | •                | 6' Radius Lazy Lounge Trimline   | •         |           |          | •                |
| 8' Radius Step-N-Rest Cantilever | •         | •         | •        | •                | 6' Radius Lazy Lounge Cantilever | •         |           |          | •                |
| 8' Step-N-Spa Trimline           | •         |           | •        |                  | 6' Swim Out Step Trimline        | •         |           | •        |                  |
| 8' Step-N-Spa Cantilever         | •         |           | •        |                  | 6' Swim Out Step Cantilever      | •         |           | •        |                  |
| 8' Radius Step-N-Spa Trimline    | •         |           | •        |                  | 2' Radius Corner Step Cantilever | •         |           |          |                  |
| 8' Radius Step-N-Spa Cantilever  | •         |           | •        |                  | 90° Corner Step Cantilever       | •         |           |          | •                |
|                                  |           |           |          |                  | 2' Recessed Ladder               | •         |           | •        | •                |
|                                  |           |           |          |                  | 2' Recessed Ladder 48"           |           | •         |          |                  |
|                                  |           |           |          |                  | 92" Spillover Spa                | •         |           | •        | •                |