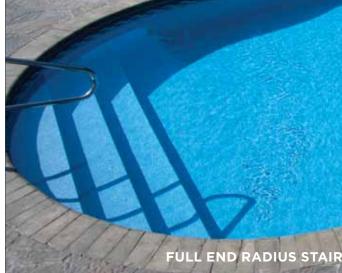

### step forward with the best pool entry systems available

A pool's stair system is an integral part of the family swimming experience, and is often the most popular place to be. It can be a lounge area to sit and catch up with your kids, a cuddle cove to nestle with your spouse, a safe spot for younger ones to practice their first strokes, to name just a few.

Generation Pools feature the most aesthetically pleasing steps on the market, with a variety of options, including wedding cake stair and bench combinations, cuddle coves, sun decks, and much more.

generation pools