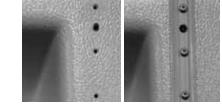

### Patented Tread-Loc™ Support System

Utilizes box beam and rigid reinforcement for every tread.

- **8" ABS Channel Support** We reinforce each tread with a heavy duty box-beam, attached with a permanent high-pressure heat application.
- **Sturdy Rigid Pipe** Our 2" diameter rigid pipe column supports are sturdy and strong.
- **Column Pipe Snap Ring** These rings hold each rigid pipe firmly in place for ease of installation.
- **Independent Tread Support** Each one is individually supported, providing stronger reinforcement and less stress on the whole unit.
- **3 Column Support** Each 8" tread is individually supported by 3 columns for maximum support.

WITH MORE PATENTS IN THE INDUSTRY ON STEPS & ENTRY SYSTEMS, THE GENERATION TREAD-LOC<sup>™</sup> THERMOFORMED STEP COMES WITH A LIMITED LIFETIME WARRANTY.\*

**Patented TrimLine Collar** 

Blends seamlessly with the coping, creating a clean and consistent line surrounding your pool.

**Patented Faceplate System** 

Gives you the most watertight system available, bar none, while protecting the liner from tears or punctures.

**Patented Dowel Alignment System** 

Guarantees correct position of the faceplate with strategic dowel location that offers an exact screw hole fit.