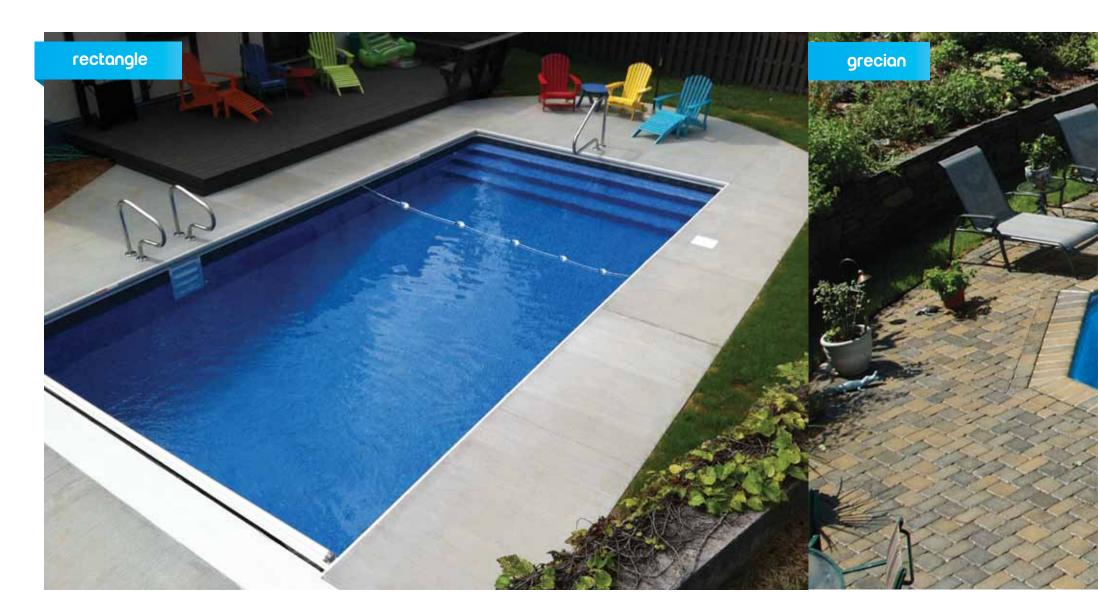

### choose your generation

Our design gallery features over 80 pool shapes, sizes and numerous interior pool finishes to complement your outdoor living area and suit your style.

### pool shape options & sizes

#### 2' radius rectangle 12ft × 24ft\*

 $16ft \times 32ft$   $16ft \times 36ft$   $18ft \times 36ft$   $20ft \times 40ft$   $16ft \times 37ft \times 24ft 90^{\circ}L - Left or Right$   $18ft \times 37ft \times 26ft 90^{\circ}L - Left or Right$   $20ft \times 43ft \times 28ft 90^{\circ}L - Left or Right$   $18ft \times 43ft Lazy L - Left or Right$ 

#### 4' radius rectangle

16ft x 32ft 18ft x 36ft 20ft x 40ft 18ft x 43ft Lazy L - Left or Right

#### **6" radius (90°) rectangle** 12ft × 24ft\* 14ft × 28ft\* 16ft × 32ft 18ft × 36ft 20ft × 40ft

16ft x 38ft x 24ft 90° L - Left or Right 18ft x 45ft Lazy L - Left or Right