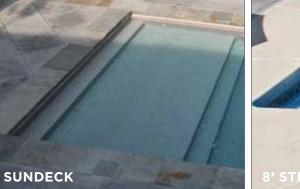

### step forward with the best pool entry systems available

A pool's stair system is an integral part of the family swimming experience, and is often the most popular place to be. It can be a lounge area to sit and catch up with your kids, a cuddle cove to nestle with your spouse, a safe spot for younger ones to practice their first strokes, to name just a few.

Generation Pools feature the most aesthetically pleasing steps on the market, with a variety of options, including wedding cake stair and bench combinations, cuddle coves, sun decks, and much more.

generation pools